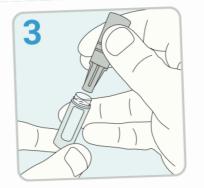

## Personnel COVID-19 Testing

at least half full (1 mL).

Unscrew collection tube cap and insert ridged end of saliva straw into tube.

Place collection tube in sample kit bag, seal, and return to collection site.