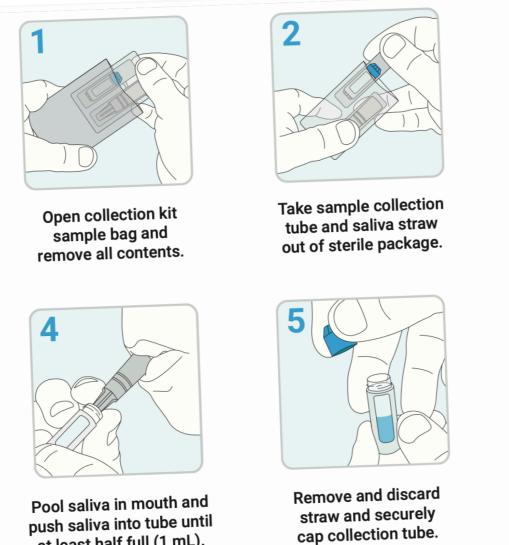

## Personnel COVID-19 Testing

at least half full (1 mL).

Unscrew collection tube cap and insert ridged end of saliva straw into tube.

Place collection tube in sample kit bag, seal, and return to collection site.