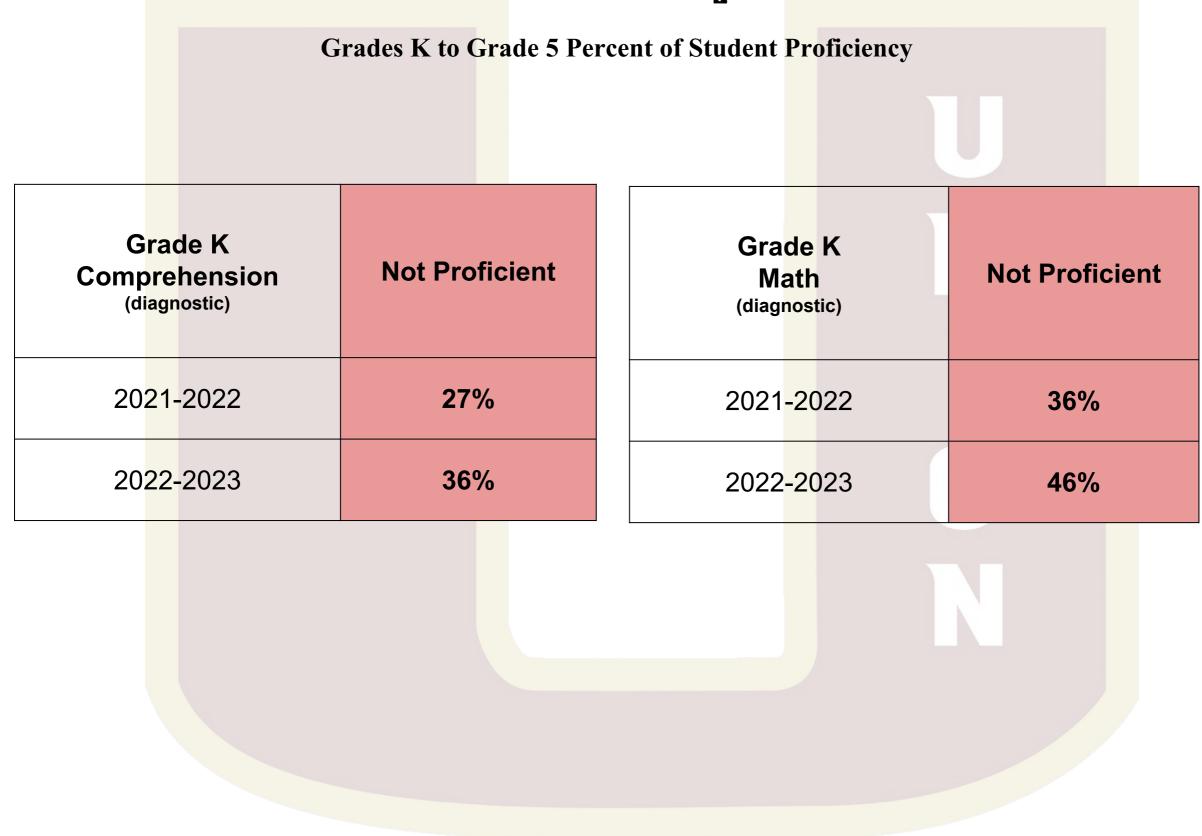

**Grades K to G**rade 5 Percent of Student Proficiency

**Grades K to G**rade 5 Percent of Student Proficiency

| Grades K to Grade 5 Percent of Student Proficiency |                                       |                                                                                 |  |  |  |
|----------------------------------------------------|---------------------------------------|---------------------------------------------------------------------------------|--|--|--|
|                                                    |                                       |                                                                                 |  |  |  |
| Not Proficient                                     | Grade 5<br>Math<br><sub>(NJSLA)</sub> | Not Proficient                                                                  |  |  |  |
| 62%                                                | 2021-2022                             | 79%                                                                             |  |  |  |
| 54%                                                | 2022-2023                             | 78%                                                                             |  |  |  |
|                                                    |                                       |                                                                                 |  |  |  |
|                                                    |                                       |                                                                                 |  |  |  |
|                                                    | Not Proficient<br>62%                 | Grades K to Grade 5 Percent of Student Profi   Not Proficient   62%   2021-2022 |  |  |  |