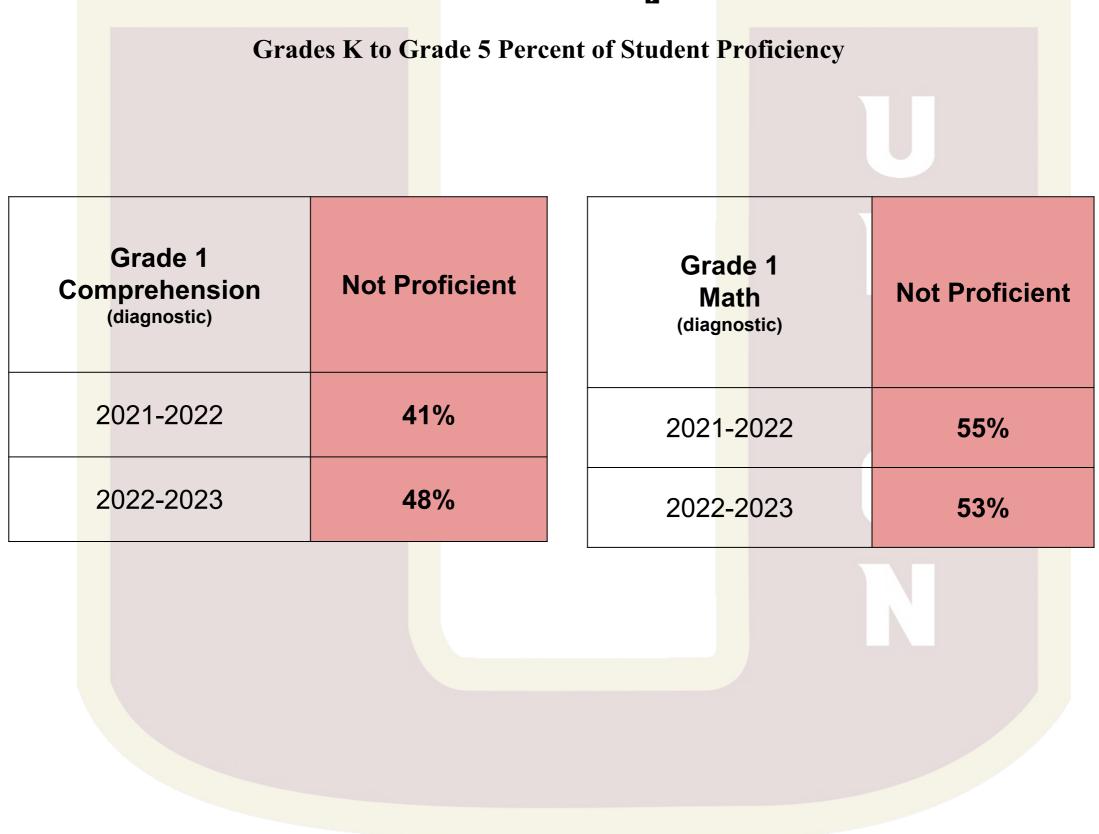

**Grades K to G**rade 5 Percent of Student Proficiency

**Grades K to G**rade 5 Percent of Student Proficiency

| Grades K to Grade 5 Percent of Student Proficiency |                                       |                                                                                 |  |  |  |
|----------------------------------------------------|---------------------------------------|---------------------------------------------------------------------------------|--|--|--|
|                                                    |                                       |                                                                                 |  |  |  |
| Not Proficient                                     | Grade 5<br>Math<br><sub>(NJSLA)</sub> | Not Proficient                                                                  |  |  |  |
| 62%                                                | 2021-2022                             | 79%                                                                             |  |  |  |
| 54%                                                | 2022-2023                             | 78%                                                                             |  |  |  |
|                                                    |                                       |                                                                                 |  |  |  |
|                                                    |                                       |                                                                                 |  |  |  |
|                                                    | Not Proficient<br>62%                 | Grades K to Grade 5 Percent of Student Profi   Not Proficient   62%   2021-2022 |  |  |  |