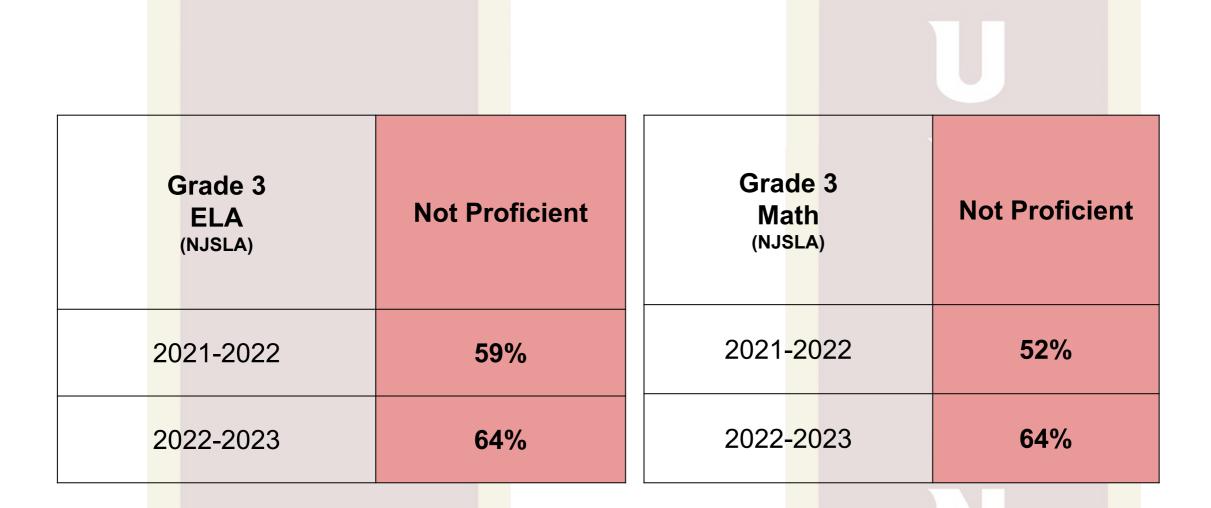

**Grades K to G**rade 5 Percent of Student Proficiency

**Grades K to G**rade 5 Percent of Student Proficiency

| Grades K to Grade 5 Percent of Student Proficiency |                                       |                                                                                 |  |  |  |
|----------------------------------------------------|---------------------------------------|---------------------------------------------------------------------------------|--|--|--|
|                                                    |                                       |                                                                                 |  |  |  |
| Not Proficient                                     | Grade 5<br>Math<br><sub>(NJSLA)</sub> | Not Proficient                                                                  |  |  |  |
| 62%                                                | 2021-2022                             | 79%                                                                             |  |  |  |
| 54%                                                | 2022-2023                             | 78%                                                                             |  |  |  |
|                                                    |                                       |                                                                                 |  |  |  |
|                                                    |                                       |                                                                                 |  |  |  |
|                                                    | Not Proficient<br>62%                 | Grades K to Grade 5 Percent of Student Profi   Not Proficient   62%   2021-2022 |  |  |  |