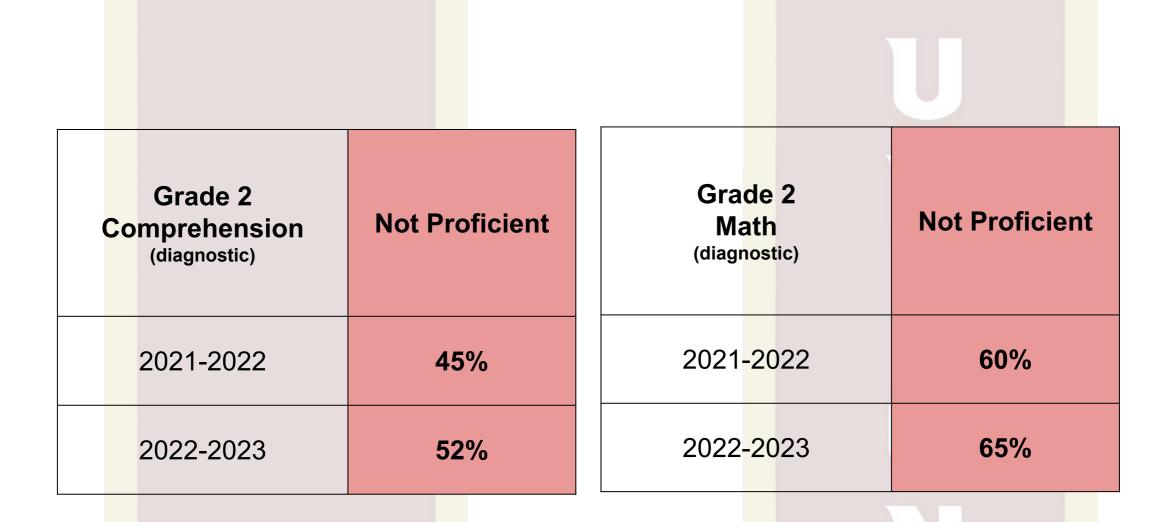

**Grades K to G**rade 5 Percent of Student Proficiency

**Grades K to G**rade 5 Percent of Student Proficiency

| Grades K to Grade 5 Percent of Student Proficiency |                                       |                                                                                 |  |  |  |
|----------------------------------------------------|---------------------------------------|---------------------------------------------------------------------------------|--|--|--|
|                                                    |                                       |                                                                                 |  |  |  |
| Not Proficient                                     | Grade 5<br>Math<br><sub>(NJSLA)</sub> | Not Proficient                                                                  |  |  |  |
| 62%                                                | 2021-2022                             | 79%                                                                             |  |  |  |
| 54%                                                | 2022-2023                             | 78%                                                                             |  |  |  |
|                                                    |                                       |                                                                                 |  |  |  |
|                                                    |                                       |                                                                                 |  |  |  |
|                                                    | Not Proficient<br>62%                 | Grades K to Grade 5 Percent of Student Profi   Not Proficient   62%   2021-2022 |  |  |  |