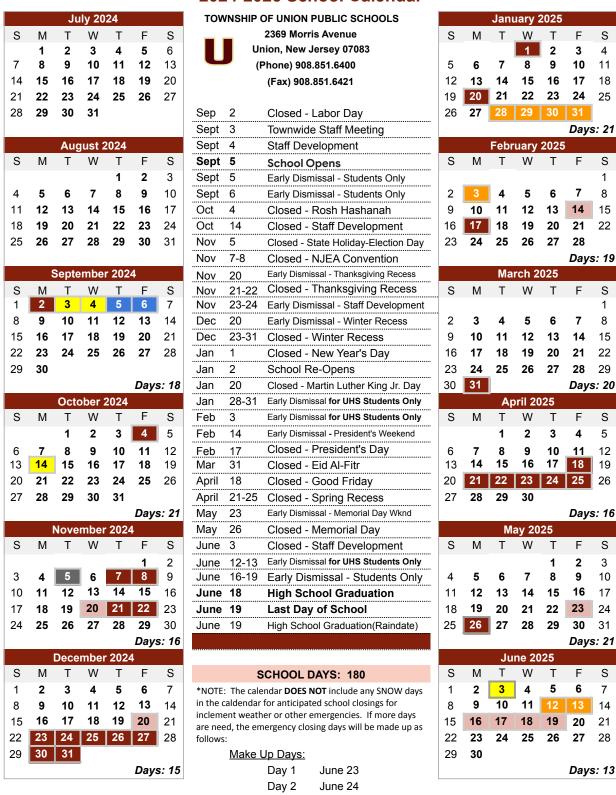

## 2024-2025 School Calendar

| 2-Hour Delay |         | Early Dismissal |         |
|--------------|---------|-----------------|---------|
| UHS          | 9:35am  |                 | 11:35am |
| MIDDLE       | 10:03am |                 | 12:00pm |
| JEFF         | 10:10am |                 | 12:20pm |
| ELEM.        | 10:45am |                 | 1:00pm  |
| PRE-K        | 10:45am |                 | 1:00pm  |

| LEGEND |                                          |  |
|--------|------------------------------------------|--|
|        | School Closed - Staff & Students         |  |
|        | School Closed for Students Only          |  |
|        | Early Dismissal for Students Only        |  |
|        | Early Dismissal - Staff & Students       |  |
|        | Early Dismissal for High School Students |  |
|        |                                          |  |

June 25

Day 3

In the event school is extended past June 19th due to the addition of Snow Days - the high school graduation will be rescheduled accordingly.